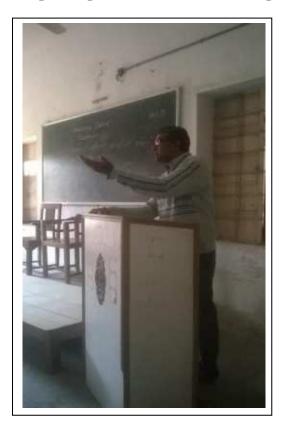

#### **Minutes**

Subject: To organize the seminar on current Scenario in India Economics

A meeting of the committee consisting of the following members was held on 09/01/2018 to organize the seminar on current Scenario in India Economics. All committee members were present in this meeting. it was decided to organize an event on 11/01/2018. The organise the seminar on current Scenario in India Economics approved by the committee members.

#### Report (2023 - 2024 )

The event of seminar was held on 11/01/2018. 60 students participated in the event. Due to students' active participation, the seminar on current Scenario in India Economics was successful. All committee members as well as staff members were very supportive and helpful. Special thanks to the Principal for his active support.

સાઢેબશ્રી.

સવિનય ઉપરોક્ત વિષય અન્વચે જણાવવાનું કે, અમારી કોલેજના અર્થશાસ્ત્ર વિભાગ દ્વારા તા. ૧૧-૦૧-૨૦૧૮ ના રોજ ૧૨.૦૦ થી ૨.૦૦ સમય દરમિયાન 'વર્તમાન આર્થિક પ્રવાણે' વિષય પર એક વ્યાખ્યાન નું આયોજન કરવામાં આવેલ છે જેમાં આ વિષય પર વ્યાખ્યાન આપવા અર્થે આપની કોલેજના અર્થશાસ્ત્ર વિષયના વ્યાખ્યાતા ડો. એ. કે. પટેલ સાફેબને સાદર આમંત્રણ પાઠવિચે છીએ...