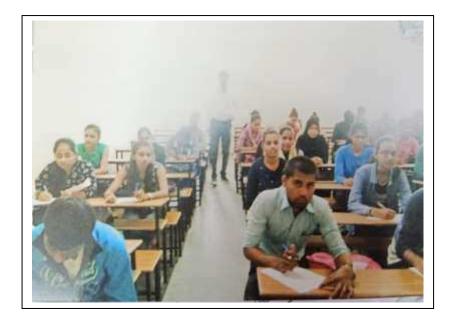

#### Report on a seminar on Statistics Day

Department of Economics organized the seminar on **Statistics Day** on 13-08-2018. Prof J.S.Vadher delivered his speech on **Statistics Day**. The Principal encouraged the students by remaining present in the seminar.