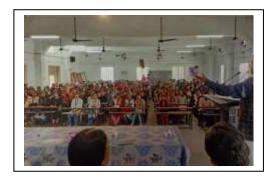

#### Report on World Population Day

Department of Economics organized the seminar on world population on 11<sup>th</sup> July , 2019 . Dr.J.S.Vadher delivered his speech on Statistics day. The Principal encouraged the students by remaining present in the seminar.