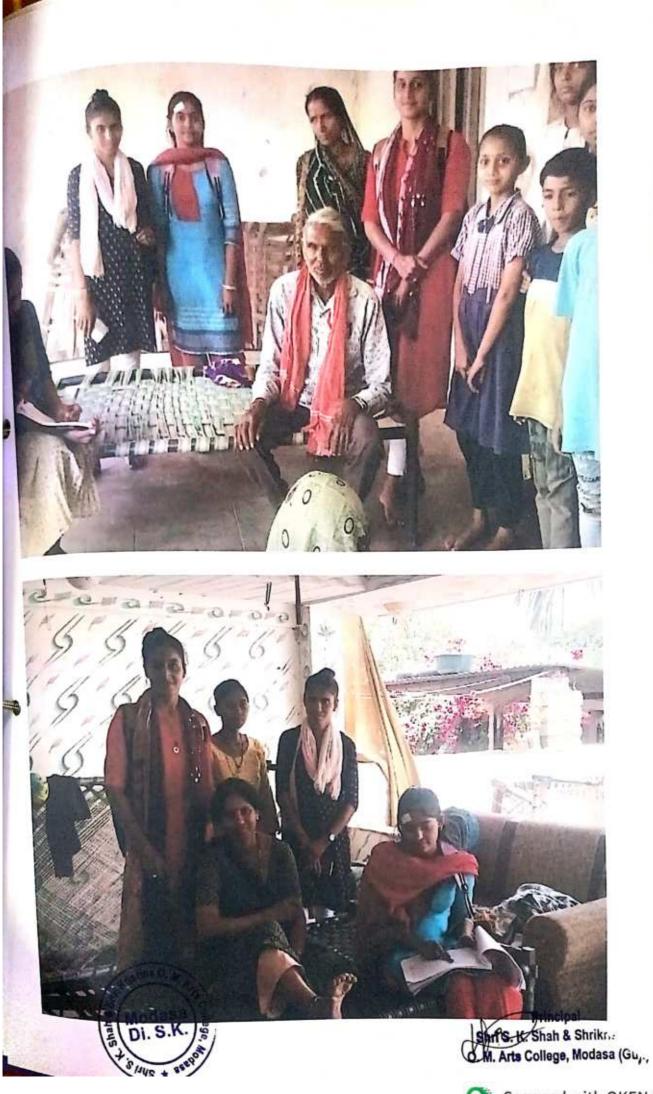

Outcome: After conducting the survey in six Anganwadi, it has found that majority children are healthy; however, some of the children are underweight and malnourished.

ncipa Shri S. K. Shah & Shrikrishna

**Outcome:** After conducting the survey in five villages, it has found that villagers are not aware about quality of food. Malnutrition is a bigger issue; however, poor economic condition, big family size and unemployment are the reasons behind their lack of food quality.