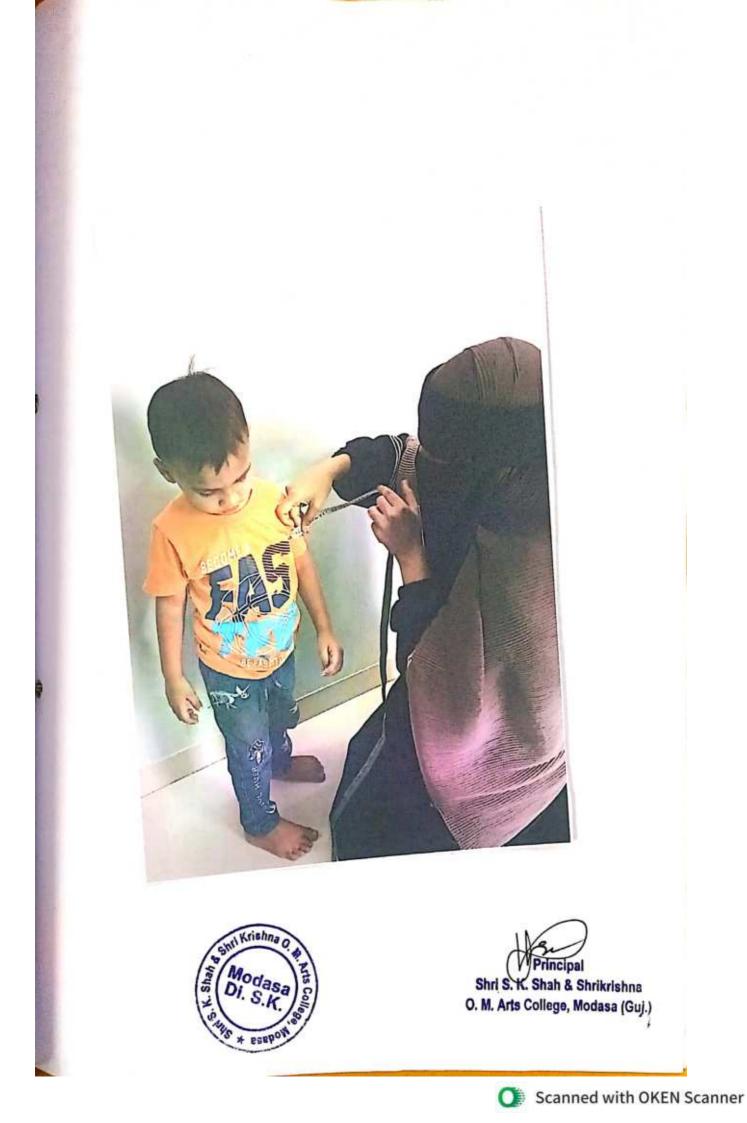

#### Department of Home-Science

The Following Research project on the topic of 'A Survey of Anganwadi Children's Nutritional status' has been conducted by the students under the guidance of Dr. Piyush Sinh of the Department of Home-Science during the year of 2022-23.

Objective of the Research: The Survey is conducted to analysis condition of nutrition amongst Anganwadi children and their physical fitness.

Method of Research: Anthropometry

| Number of Respondents | Name of Students                     |  |
|-----------------------|--------------------------------------|--|
|                       | <ol> <li>Darji Haniben K.</li> </ol> |  |
|                       | 2: Barot Vishali S.                  |  |
| 47                    | 3. Suthar Hemaben S.                 |  |
|                       | 4. Patel Itishaben A.                |  |
|                       | 5. Patel Richaben B.                 |  |
|                       | 6. Luhar Kudsiyabanu M               |  |
|                       | 7. Patel Bhavishaben P.              |  |
|                       | 8. Panchal Divya H.                  |  |
|                       | 9. Luhar Irfanabanu S.               |  |
|                       |                                      |  |

Outcome: After conducting the survey in six Anganwadi, it has found that majority children are healthy; however, some of the children are underweight and malnourished.

ncipa Shri S. K. Shah & Shrikrishna