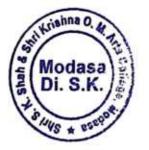

Outcome: After conducting the survey in six Anganwadi, it has found that majority children are healthy; however, some of the children are underweight and malnourished.

ncipa Shri S. K. Shah & Shrikrishna

**Outcome:** After conducting the survey in five villages, it has found that villagers are not aware about quality of food. Malnutrition is a bigger issue; however, poor economic condition, big family size and unemployment are the reasons behind their lack of food quality.