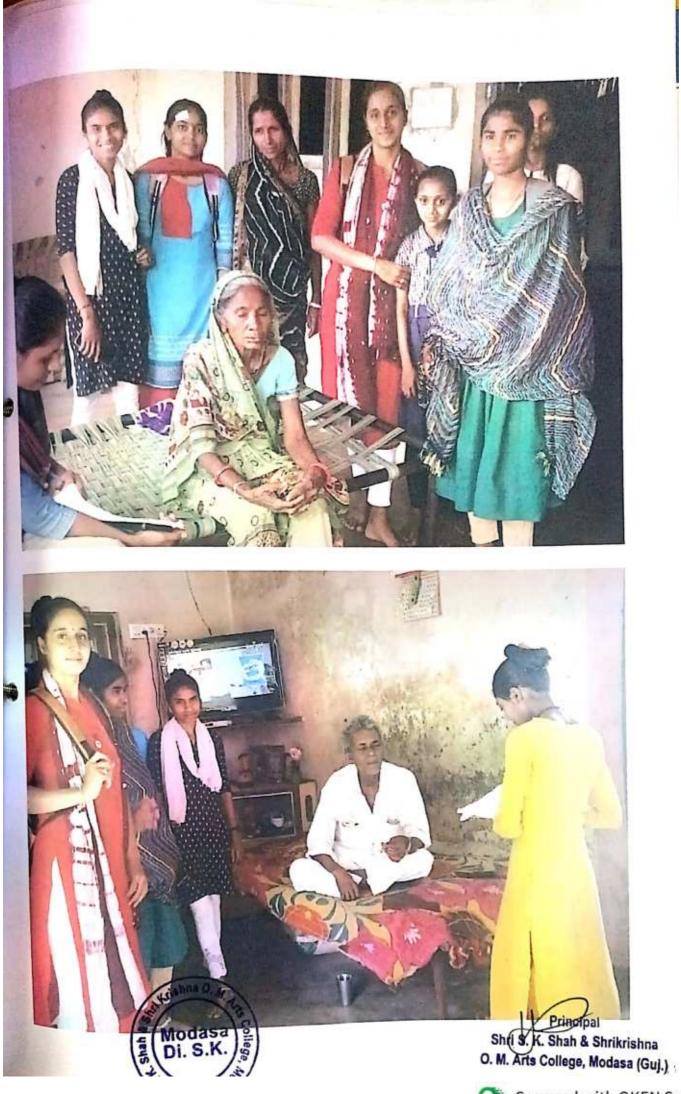

Outcome: After conducting the survey in six Anganwadi, it has found that majority children are healthy; however, some of the children are underweight and malnourished.

ncipa Shri S. K. Shah & Shrikrishna

**Outcome:** After conducting the survey in five villages, it has found that villagers are not aware about quality of food. Malnutrition is a bigger issue; however, poor economic condition, big family size and unemployment are the reasons behind their lack of food quality.