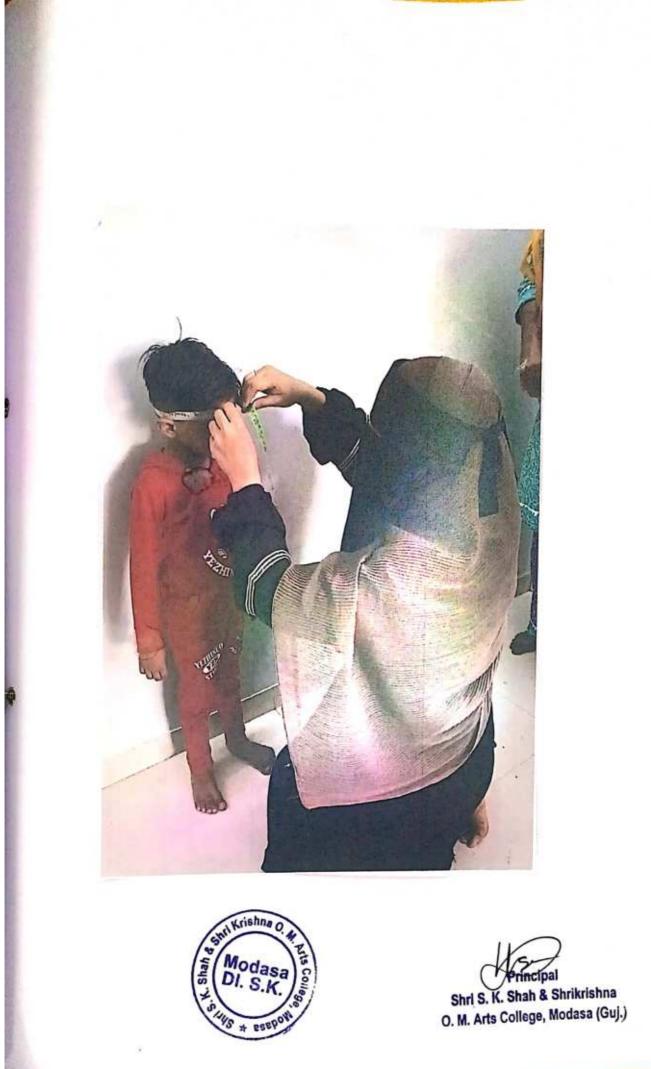

#### Department of Home-Science

The Following Research project on the topic of 'A Survey of Anganwadi Children's Nutritional status' has been conducted by the students under the guidance of Dr. Piyush Sinh of the Department of Home-Science during the year of 2022-23.

Objective of the Research: The Survey is conducted to analysis condition of nutrition amongst Anganwadi children and their physical fitness.

Method of Research: Anthropometry

| Number of Respondents | Name of Students                     |  |
|-----------------------|--------------------------------------|--|
|                       | <ol> <li>Darji Haniben K.</li> </ol> |  |
|                       | 2: Barot Vishali S.                  |  |
| 47                    | 3. Suthar Hemaben S.                 |  |
|                       | 4. Patel Itishaben A.                |  |
|                       | 5. Patel Richaben B.                 |  |
|                       | 6. Luhar Kudsiyabanu M               |  |
|                       | 7. Patel Bhavishaben P.              |  |
|                       | 8. Panchal Divya H.                  |  |
|                       | 9. Luhar Irfanabanu S.               |  |
|                       |                                      |  |

Outcome: After conducting the survey in six Anganwadi, it has found that majority children are healthy; however, some of the children are underweight and malnourished.

ncipa Shri S. K. Shah & Shrikrishna