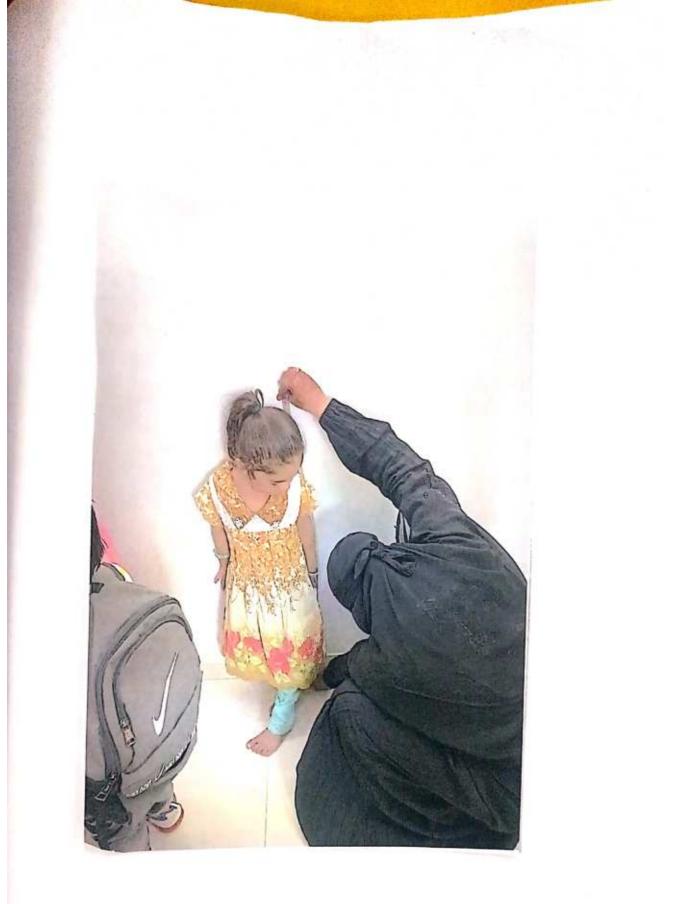

Objective of the Research: The Survey is conducted to analysis condition of nutrition amongst Anganwadi children and their physical fitness.

Method of Research: Anthropometry

| Number of Respondents | Name of Students                     |  |
|-----------------------|--------------------------------------|--|
|                       | <ol> <li>Darji Haniben K.</li> </ol> |  |
|                       | 2: Barot Vishali S.                  |  |
| 47                    | 3. Suthar Hemaben S.                 |  |
|                       | 4. Patel Itishaben A.                |  |
|                       | 5. Patel Richaben B.                 |  |
|                       | 6. Luhar Kudsiyabanu M               |  |
|                       | 7. Patel Bhavishaben P.              |  |
|                       | 8. Panchal Divya H.                  |  |
|                       | 9. Luhar Irfanabanu S.               |  |
|                       |                                      |  |

Outcome: After conducting the survey in six Anganwadi, it has found that majority children are healthy; however, some of the children are underweight and malnourished.

ncipa Shri S. K. Shah & Shrikrishna