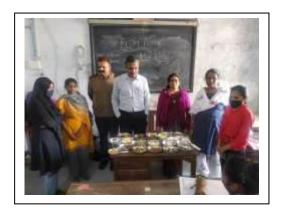

## REPORT

Under MOU with Yasheel Foods LLP, 7 students of Home science department visited Yasheel Food to know about nutritions and benefits of different foods. Food is any substance consumed by an organism for nutritional support. Food is usually of plant, animal, or fungal origin and contains essential nutrients such as carbohydrates, fats, proteins, vitamins, or minerals. The substance is ingested by an organism and assimilated by the organism's cells to provide energy, maintain life, or stimulate growth. Different species of animals have different feeding behaviours that satisfy the needs of their metabolisms and have evolved to fill a specific ecological niche within specific geographical contexts. The students looked happy at the end of the visit.