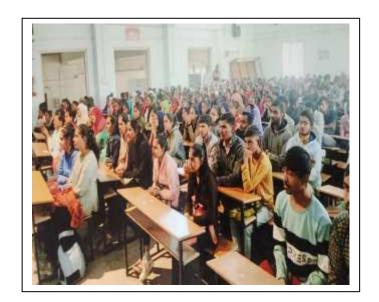

#### Report on a seminar on Ramanlal Soni

Department of Gujarati organized the seminar on world population on 17-01-2020. Dr.M.A.Chauhan delivered his speech on a seminar on Ramanlal Soni . The Principal encouraged the students by remaining present in the seminar.