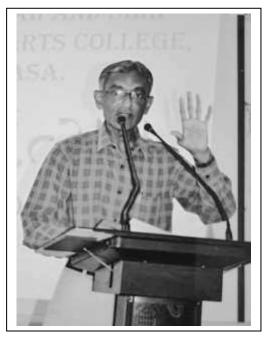

Date : 12-09-2020

Report on English as a link language

Department of English organized the seminar on English as a link language on 12<sup>th</sup> September , 2020. Prof .D.R.Mehta delivered her speech on English as a link language. The Principal encouraged the students by remaining present in the seminar.