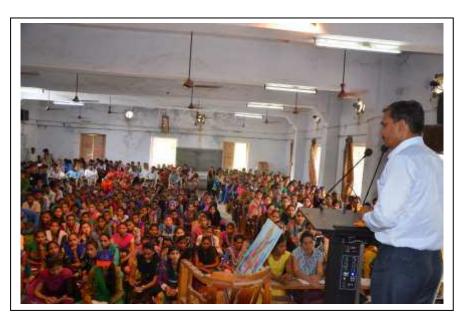

#### Report on Importance of English Pronunciation

Department of English organized the seminar on Importance of English Pronunciation on 04<sup>th</sup> August, 2021. Dr.Gopal Vankar was invited as a speaker in the seminar. Prof.D.R.Mehta welcomed the speaker and introduced him. Dr. Gopal Vankar explained the Importance of English Pronunciation. The Principal encouraged the students by remaining present in the seminar.