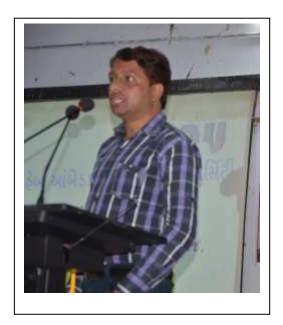

#### Report on Hindi Sahitya Me Veer Ras

Department of Hindi organized the seminar on Hindi Sahitya Me Veer Ras on 16<sup>th</sup> August , 2021. Dr.Bhavnaben Savaliya delivered her speech on Hindi Sahitya Me Veer Ras. The Principal encouraged the students by remaining present in the seminar.