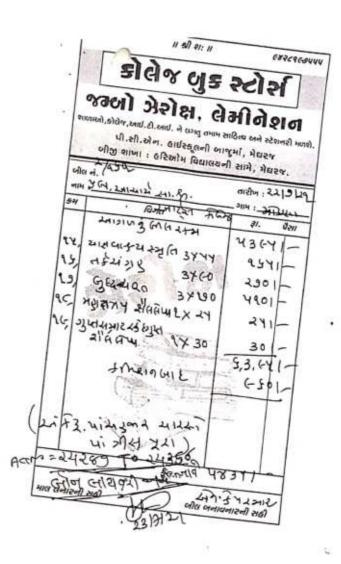

| -    |               |          |
| ACCNOT-54357                                                                                     | To   | 2437          | 45       |
| 5                                                                                                | 1492 | John .        | 19       |
| में श्रेटा देशन (तार्थ)                                                                          | 3    |               | 1860     |
| C C C C C C C C C C C C C C C C C C C                                                            | -    | ₹a            | 9231:0   |
| જિ. 866 26962<br>લાયેલા પુસ્તકોલ્ગાઇક પરત કેવામાં આવશે નહિ<br>હત્માલિક કોઈ વાત આમળતામાં આવશે નહિ | 0    |               |          |





#### NEW POPULAR PRAKASHAN

TOWER POAD, SURAL

Email: newpopularprakashan12@gmail.com

Phones: 0261- 2492824 Mob: 9724672004

GSTIN: 24AACFN6767F1Z7

| loriginal For Recipient 

Billed To (Customer).

SHREE SK SHAH KRISHNA O M ART C SHREE SK SHAH KRISHNA O M ART

MODASA D AVARVALI 383315

(Tel.:9904919211)

GSTIN : State : 24-GUJARAT celivery Address

MODASA D AVARVALI

383315 (Tel.:9904919211)

State : 24-GUJAPAT

Challan Date :

Challen No. : 0

Place Of Sup.: 24-GUJARAT

Invoice Date : 31-03-2022

Invoice No : BC/1140

Broker Name : LR. No.

Transport :

Date: -To City :

| Sr | Name of | Product       |       | HSN Code | Pcs | Rate   | G.Amount | Discount | Amount |
|----|---------|---------------|-------|----------|-----|--------|----------|----------|--------|
| 1  | GUJARAT | NU