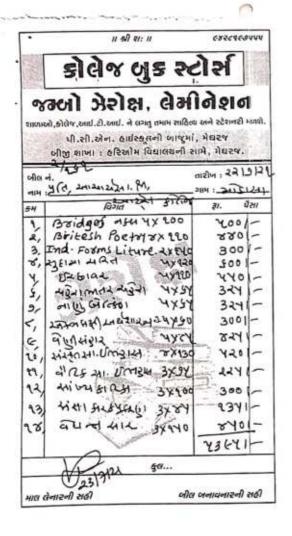

| -    |               |          |
| ACCNOT-54357                                                                                     | To   | 2437          | 45       |
| 5                                                                                                | 1492 | John .        | 19       |
| में श्रेटा देशन (तार्थ)                                                                          | 3    |               | 1860     |
| C C C C C C C C C C C C C C C C C C C                                                            | -    | ₹a            | 9231:0   |
| જિ. 866 26962<br>લાયેલા પુસ્તકોલ્ગાઇક પરત કેવામાં આવશે નહિ<br>હત્માલિક કોઈ વાત આમળતામાં આવશે નહિ | 0    |               |          |





#### NEW POPULAR PRAKASHAN

TOWER POAD, SURAL

Email: newpopularprakashan12@gmail.com

Phones: 0261- 2492824 Mob: 9724672004

GSTIN: 24AACFN6767F1Z7

| loriginal For Recipient 

Billed To (Customer).

SHREE SK SHAH KRISHNA O M ART C SHREE SK SHAH KRISHNA O M ART

MODASA D AVARVALI 383315

(Tel.:9904919211)

GSTIN : State : 24-GUJARAT celivery Address

MODASA D AVARVALI

383315 (Tel.:9904919211)

State : 24-GUJAPAT

Challan Date :

Challen No. : 0

Place Of Sup.: 24-GUJARAT

Invoice Date : 31-03-2022

Invoice No : BC/1140

Broker Name : LR. No.

Transport :

Date: -To City :

| Sr | Name of | Product       |       | HSN Code | Pcs | Rate   | G.Amount | Discount | Amount |
|----|---------|---------------|-------|----------|-----|--------|----------|----------|--------|
| 1  | GUJARAT | N