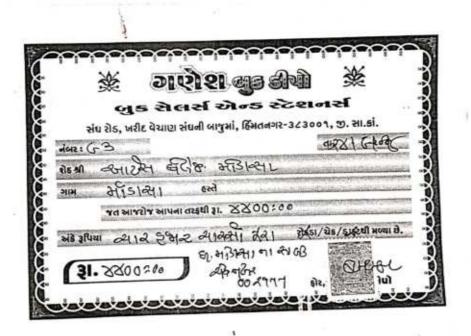

|          | 72 v     | TOTA                         | L                        |

Payments from outside Ahmedabad will accepted only by Bank-Draft or
 Subject to Ahmedabad Jurisdiction.

STATE BANK OF HYDRABAD, Gheekanta Branch

Current A/c. No. 6222757551 IFSC Code: SBHY 0020762

Please inform us in case of deposit to Branch.

For, SARASWATI PUSTAK BHANDAR



કોન : ર૪૮૫૧૨

ગામ કોન : ર૪૮૫૧૨

ગામ કોન : ર૪૮૫૧૨

ગામ કોન : ર૪૮૫૧૨

ગામ કાન રોડ, ખરીદ વેચારા સંઘની બાજુમાં, સંઘ રોડ, હિંમતનગર

નામ : સ્માર્ટીમ સિલ્લ કાર્યકૃલ સામે, કોરકિયા બુક કોપોની બાજુમાં, સંઘ રોડ, હિંમતનગર

નામ : સમાર્ટીમ સિલ્લ મિર્ગિયા વધ્યો નિર્દેશ વસ્ત્ર કુલ... યુર્ગ ૧૦૧૦ વસ્ત્ર કુલ... યુર્ગ ૧૦૧૦ વસ્ત્ર કુલ... યુર્ગ ૧૦૧૦ વસ્ત્ર કુલ... યુર્ગ ૧૦૧૦ વસ્ત્ર કુલ... યુર્ગ ૧૦૧૦ વસ્ત્ર કુલ... યુર્ગ ૧૦૧૦ વસ્ત્ર કુલ... યુર્ગ ૧૦૧૦ વસ્ત્ર કુલ... યુર્ગ ૧૦૧૦ વસ્ત્ર કુલ... યુર્ગ ૧૦૧૦ વસ્ત્ર કુલ... યુર્ગ ૧૦૧૦ વસ્ત્ર કુલ... યુર્ગ ૧૦૧૦ વસ્ત્ર કુલ... યુર્ગ ૧૦૧૦ વસ્ત્ર કુલ... યુર્ગ ૧૦૧૦ વસ્ત્ર કુલ... યુર્ગ ૧૦૧૦ વસ્ત્ર કુલ... યુર્ગ ૧૦૧૦ વસ્ત્ર કુલ... યુર્ગ ૧૦૧૦ વસ્ત્ર કુલ... યુર્ગ ૧૦૧૦ વસ્ત્ર કુલ... યુર્ગ ૧૦૧૦ વસ્ત્ર કુલ... યુર્ગ ૧૦૧૦ વસ્ત્ર કુલ... યુર્ગ ૧૦૧૦ વસ્ત્ર કુલ... યુર્ગ ૧૦૧૦ વસ્ત્ર કુલ... યુર્