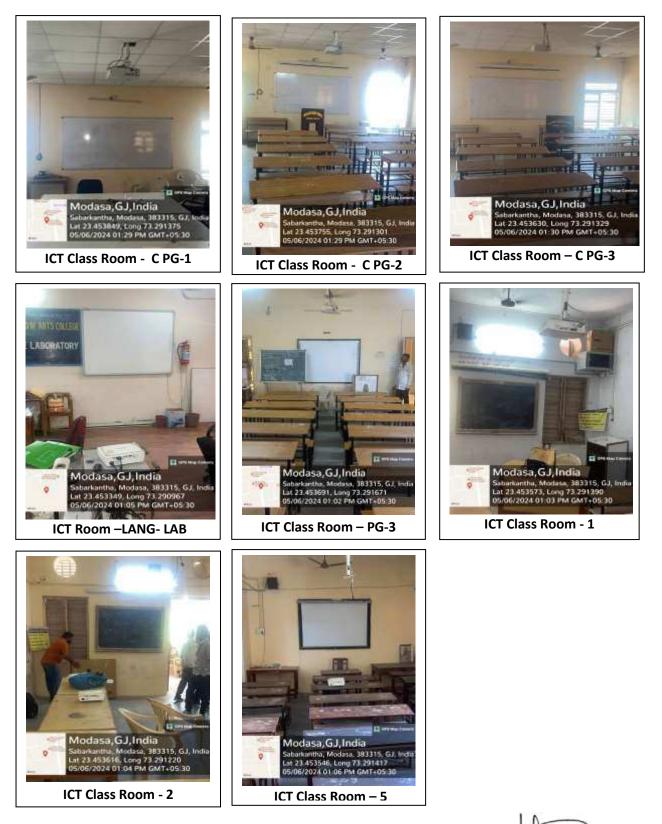

## 4.3—I.T. INFRASTRUCTURE

4.3.1 institution frequently updates its IT facilities including Wi-Fi

#### Response

Our college has established IT facilities including Wi-Fi from the year 2007. we update the Wi-Fi facilities every year. Because of the continues update, we have reached up to the speed of 100 MMPS by 2023

# facilities for e-content development such as media centre, recording facility, lecture capturing system (LCS)

Our Institution is always interested in updating the infrastructure technological development, to help students have the latest information technological facilities.we have the facilities such as media centre, recording facilities, lecture capturing system. we have 3 instruments available for the recording of lectures.