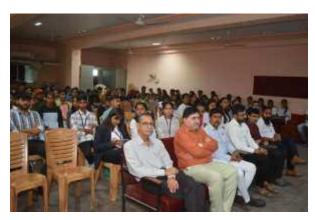

#### **Event Overview:**

The Department of English organized an event titled "Tragedy as a Form of Literature" on 06-09-2022. The event aimed to explore the themes and significance of tragedy in literature, providing students with a deeper understanding of this genre.

#### **Activities and Highlights:**

- Literary Discussions: Prof. D.R. Mehta led engaging discussions on various aspects of tragedy in literature, covering notable works and their impact.
- Cultural Performances: Dr. Rahul Patel curated cultural performances that complemented the themes explored during the event, enriching the experience for attendees.

#### **Attendance and Participation:**

The event saw enthusiastic participation from students interested in literature, with active engagement in discussions and appreciation for the cultural performances.