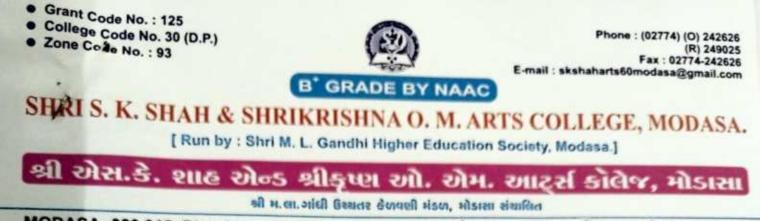

# પસંદગી પત્ર

ગુજરાત રાજ્ય પોલીસ દળમાં (વર્ગ–૩) સંવર્ગમાં સીધી ભરતીથી ભરવાની થતી કોન્સ્ટેબ્ચુલરી સંવર્ગની જગ્યાઓ ભરવા માટે અધ્યક્ષશ્રી, લોકરક્ષક ભરતી બોર્ક દ્વારા પ્રસિધ્ધ કરવામાં આવેલ જાહેરાત ક્રમાંક: LRB/202122/2 અન્વચે ભરતી પ્રક્રીયાને અંતે મેરીટ ક્રમાંક: UPC-SEBC-M-350 ઉપર શ્રીમાન/સુશ્રી BABUBHAI TAPUBHAI BHARAVAD નાઓ બિન દથિયારી લોકરક્ષક તરીકે પસંદગી પામેલ છે. જેઓને શહેર/જીલા ખાતે ફાળવણી બાદ ચારિત્ર્ય વેરીફિકેશન / મેડીકલ ચકાસણીની કાર્યવાઠી પૂર્ણ થયા બાદ લાયક ઠર્ચેથી નિમણુક આપવામાં આવશે.

grale

(બ્રજેશ કુમાર ઝા) પોલીસ મહાનિરીક્ષક (વહીવટ) ગુજરાત રાજ્ય, ગાંધીનગર.

Arvalli (Modasa)

et case I dist

GUJARAT STATE ELIGIBILITY TEST THE MAHARAJA SAYAJIRAO UNIVERSITY OF BARODA (Accredited with Grade 'A+' by NAAC)