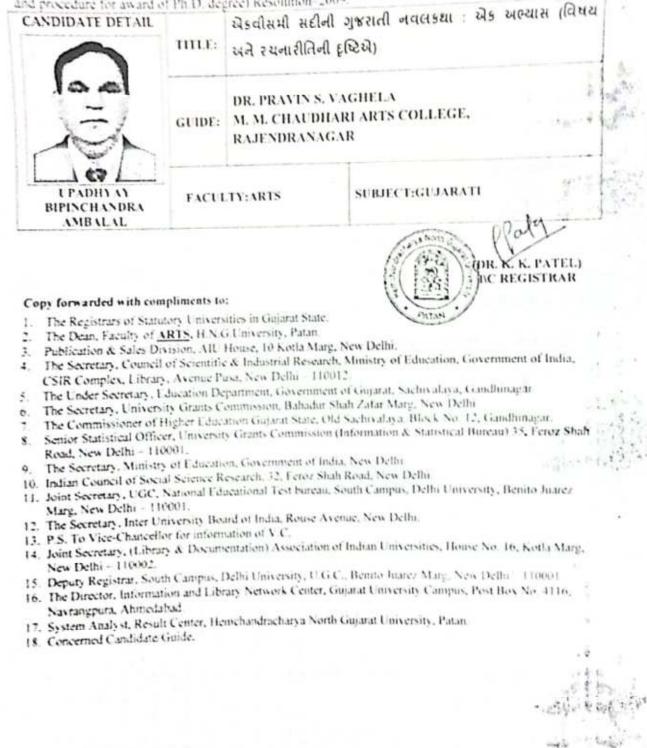

Accredited by NAAC with "A" Grade (CGPA 3.02)

Post Box No. 21, University Road, Patan – 384265 (North Gujarat) Fax (02766) 231917 [ 2

Phone (02766) 237000 Email regi@ngu.ac.in

No.Ph.D./SJ03/2023 Date: 04/11/2023

Website www.ngu.af.in

1001

#### NOTIFICATION: DOCTOR OF PHILOSOPHY

No Aca, Ph D 3427 223 2023

## DECLARATION OF RESULT

The Vice-Chancellor of this University, on behalf of the Executive Council, has accepted the thesis of the following candidate for the award of the Degree of Doctor of Philosophy in the subject and faculty shown against his ber-name. He She is accordingly declared qualified to receive the degree of Doctor of Philosophy. Student has completed his her-Ph.D. work as per the U.G.C. (minimum Standard and procedure for award of Ph D. degree) Resolution-2009.





ક્રમાંક:ઉપ્રાશિત્વિસભામક્રમ−૧/૨૦૧૧ ર કા ૧૯૮૯ જિલ્લા શિયણ સમિતિ, ખેદા જિલ્લા પંચાયત,નદિયાદ 41.3/2/2011

-:12 3110

ગુજરાત રાજ્ય પ્રાથમિક શિક્ષણ પસંદગી સમિતિ, પ્રાથનિક શિક્ષણ નિયામકની કચેરી, ગાંધીનગર જિલ્લા શિક્ષણ સમિતિની ઉત્પ ા માળાઓ (ધોરલ–ક થી ૮) માટે વિદ્યાસતાવકોની ભરતી અંગેની જાતેરાત વર્ષ-૨૦૧૧માં ગલિત વિજ્ઞાન સિલક અને ભાષા સિલકની ાયયકની જગ્ય માટેની અરજી કરેલ તેના અનુસંધાને ગુજરાત રાજ્ય પ્રાથમિક શિલ્હ પસંદગી સમિતિએ હો જયેશકુમાર ઈશ્વરભાઈ ી વેરીટના ધોરલે પસંદગી કરી <u>ભાષા</u> વિષયના વિદ્યાસહાયકની નિષ્ણુક માટે ભગામણ કરેલ છે. જે પરન્વે જિલ્લાની છે તમલ્લા ા સમિતિએ રૂબર પુલાકાતમાં નિયમોનુસારની ચકાસણીની કાર્યવાહી કરીને તમોને વિદ્યાસહાયકની જગા માટે પસંદ કરી નોધ જણાવત ી તાન તેલાથી છેટલે નિમલંક આપવામાં આવે છે.

| 5 | મેરીટ<br>૭૨.૯૨ | ઉમેદવારનું નામ<br>જયેશકુમાર ઈશ્વરભાઈ પટેલ | નિમણંકવાળી પ્રાથ