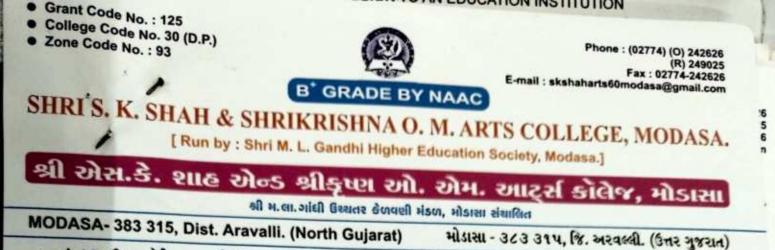

# પસંદગી પત્ર

ગુજરાત રાજ્ય પોલીસ દળમાં (વર્ગ–૩) સંવર્ગમાં સીધી ભરતીથી ભરવાની થતી કોન્સ્ટેબ્ચુલરી સંવર્ગની જગ્યાઓ ભરવા માટે અધ્યક્ષશ્રી, લોકરક્ષક ભરતી બોર્ક દ્વારા પ્રસિધ્ધ કરવામાં આવેલ જાહેરાત ક્રમાંક: LRB/202122/2 અન્વચે ભરતી પ્રક્રીયાને અંતે મેરીટ ક્રમાંક: UPC-SEBC-M-350 ઉપર શ્રીમાન/સુશ્રી BABUBHAI TAPUBHAI BHARAVAD નાઓ બિન દથિયારી લોકરક્ષક તરીકે પસંદગી પામેલ છે. જેઓને શહેર/જીલા ખાતે ફાળવણી બાદ ચારિત્ર્ય વેરીફિકેશન / મેડીકલ ચકાસણીની કાર્યવાઠી પૂર્ણ થયા બાદ લાયક ઠર્ચેથી નિમણુક આપવામાં આવશે.

grale

(બ્રજેશ કુમાર ઝા) પોલીસ મહાનિરીક્ષક (વહીવટ) ગુજરાત રાજ્ય, ગાંધીનગર.

Arvalli (Modasa)

et case I dist

GUJARAT STATE ELIGIBILITY TEST THE MAHARAJA SAYAJIRAO UNIVERSITY OF BARODA (Accredited with Grade 'A+' by NAAC)