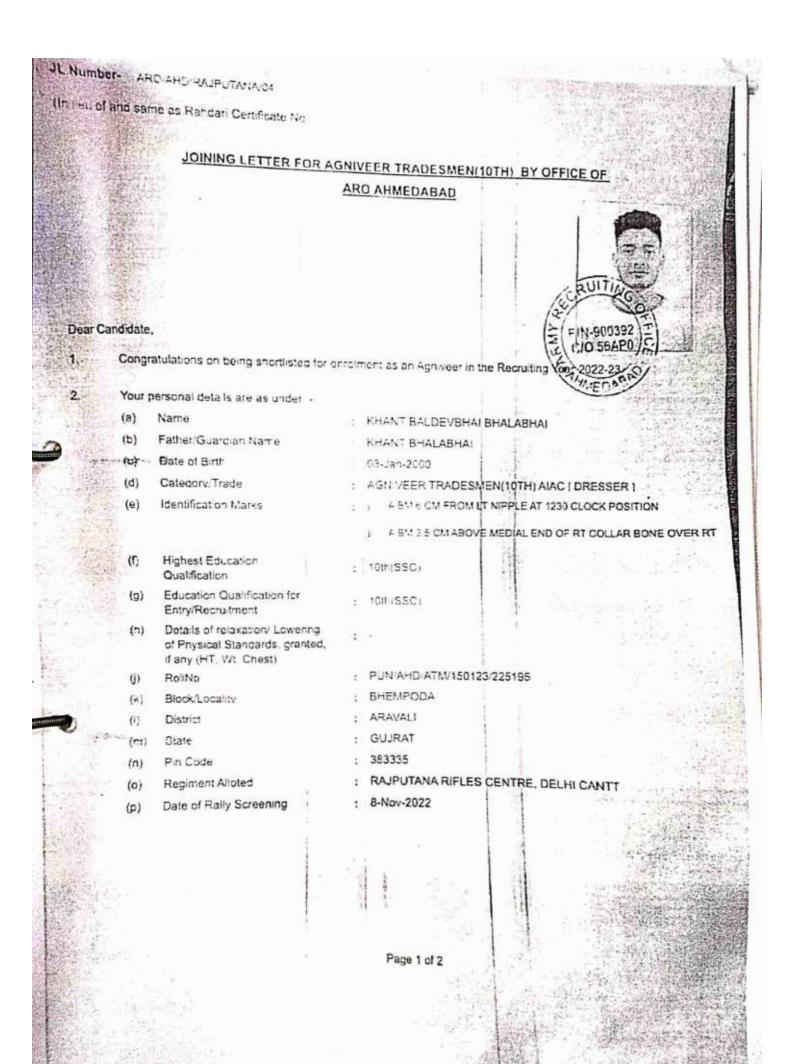

## JOINING LETTER FOR AGNIVEER TRADESMEN(10TH) BY OFFICE OF ARO AHMEDABAD

### andidate,

Congratulations on being shortlisted for enrolment as an Agniveer in the Recruiting Year 2022-22-

Your personal details are as under :-

| (a) Name                                                                                                          | : ZALA RAJENDRASINH BHIKHUSINH           |
|-------------------------------------------------------------------------------------------------------------------|------------------------------------------|
| (b) Father/Guardian Name                                                                                          | : BHIKHUSINH                             |
| (c) Date of Birth                                                                                                 | : 23-Dec-1999                            |
| (d) Calegory/Trade                                                                                                | : AGNIVEER TRADESMEN(10TH) AIAC [ CHEF ] |
| (e) Identification Marks                                                                                          | : I BM 12 CM LT NIPPLE 11 O CLOCK        |
|                                                                                                                   | II BM 4 CM UMBILICUS 11 O CLOCK          |
| (0) Highest Education<br>Qualification                                                                            | : 10th(SSC)                              |
| (g) Education Qualification for<br>Entry/Recruitment                                                              | : 10th(SSC)                              |
| <ul> <li>Details of relaxation/ Lowering<br/>of Physical Standards, granter<br/>if any (HT, Wt, Chest)</li> </ul> | d,                                       |
| n RoliNo                                                                                                          | : PUN/AHD/ATM/150123/225267              |
| g Block/Locality                                                                                                  | : BODI                                   |
| District                                                                                                          | : ARAVALI                                |
| the second stands that the star and started                                                                       | : GUJRAT                                 |
| n) State                                                                                                          | ; 383276                                 |
| 1) Pin Code                                                                                                       | : 1 STC, JABALPUR                        |
| ) Regiment Allolod                                                                                                | 8-Nov-2022                               |
| ) Date of Rally Screening                                                                                         |                                          |
|                                                                                                                   |                                          |