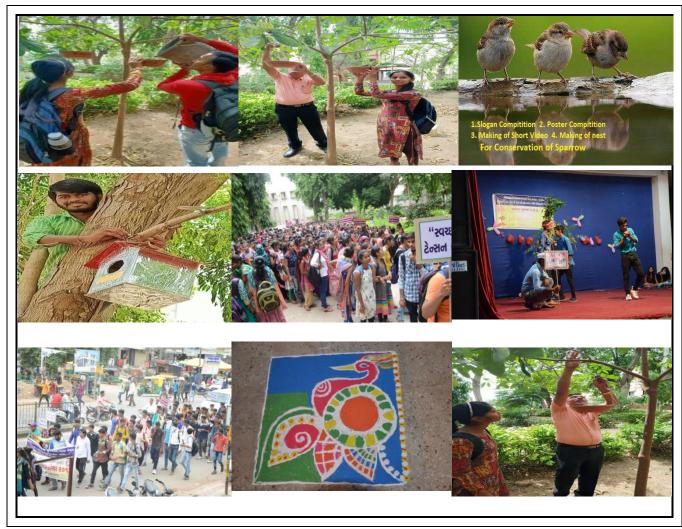

#### 2. Major Green Campus Initiatives:

- \* Installation of Solar Power Station Waste water Management/ Rainwater harvesting.
- \* Development of Sewage Water Treatment Plant
- \* Use of Micro-scale techniques
- \* Sensor based energy conservation
- \* Displayed poster on E-waste Management
- \* Maintenance of water bodies and distribution system in the campus
- \* MIS to make paperless administration
- \* Plastic free Campus
- \* Tree Plantation Drive
- \* Cleanliness Drive
- \* Landscaping and gardens
- \* Use of LEDs only
- \* Digital Library/ E-Learning Centre
- \* Organization of sensitization programmes for the stakeholders
- \* Establishment of Environment-Club
- \* Green, Environment and Energy Audit conducted
- \* Restricted entry of automobiles
- \* No Vehicle Day observed
- \* Involve students in college Green audit, Energy audit, Environment audit Programmes

\* The Institute will make all the necessary efforts to involve the students, faculty and staff in "Green Campus Initiamtives" by designating the volunteers of Environment Club, NSS & NCC cadets, printing T shirts/ Caps with green campus initiative slogan specially d signed for purpose