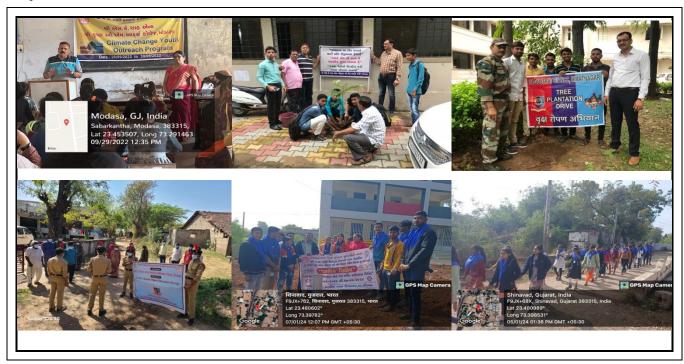

#### 2. Major Green Campus Initiatives:

- \* Installation of Solar Power Station Waste water Management/ Rainwater harvesting.
- \* Development of Sewage Water Treatment Plant
- \* Use of Micro-scale techniques
- \* Sensor based energy conservation
- \* Displayed poster on E-waste Management
- \* Maintenance of water bodies and distribution system in the campus
- \* MIS to make paperless administration
- \* Plastic free Campus
- \* Tree Plantation Drive
- \* Cleanliness Drive
- \* Landscaping and gardens
- \* Use of LEDs only
- \* Digital Library/ E-Learning Centre
- \* Organization of sensitization programmes for the stakeholders
- \* Establishment of Environment-Club
- \* Green, Environment and Energy Audit conducted
- \* Restricted entry of automobiles
- \* No Vehicle Day observed
- \* Involve students in college Green audit, Energy audit, Environment audit Programmes

\* The Institute will make all the necessary efforts to involve the students, faculty and staff in "Green Campus Initiamtives" by designating the volunteers of Environment Club, NSS & NCC cadets, printing T shirts/ Caps with green campus initiative slogan specially d signed for purpose