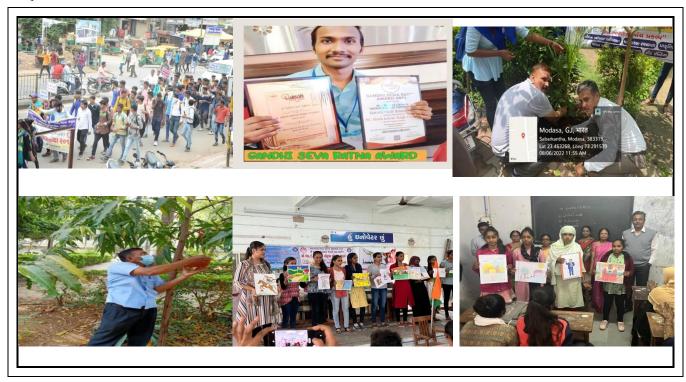

#### 2. Major Green Campus Initiatives:

- \* Installation of Solar Power Station Waste water Management/ Rainwater harvesting.
- \* Development of Sewage Water Treatment Plant
- \* Use of Micro-scale techniques
- \* Sensor based energy conservation
- \* Displayed poster on E-waste Management
- \* Maintenance of water bodies and distribution system in the campus
- \* MIS to make paperless administration
- \* Plastic free Campus
- \* Tree Plantation Drive
- \* Cleanliness Drive
- \* Landscaping and gardens
- \* Use of LEDs only
- \* Digital Library/ E-Learning Centre
- \* Organization of sensitization programmes for the stakeholders
- \* Establishment of Environment-Club
- \* Green, Environment and Energy Audit conducted
- \* Restricted entry of automobiles
- \* No Vehicle Day observed
- \* Involve students in college Green audit, Energy audit, Environment audit Programmes

\* The Institute will make all the necessary efforts to involve the students, faculty and staff in "Green Campus Initiamtives" by designating the volunteers of Environment Club, NSS & NCC cadets, printing T shirts/ Caps with green campus initiative slogan specially d signed for purpose