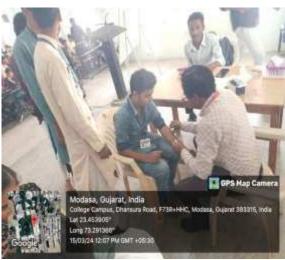

### Activity Report (Sarvajanik Hospital Modasa)

Shri S.K. Shah and Shri Krishna O.M. arts College Modasa signed MOU with Sarvajanik Hospital Modasa in 2020. MOU is still active and the institute conducts the programme on health and hygine for the college students every year. The hospital is a non-profit organization operated by a trust dedicated to providing medical aid to poor and underprivileged patients. The mission is to ensure that everyone, regardless of their financial situation, has access to essential healthcare services. We believe that every person should be healthy. The dedicated team of doctors, nurses, and support staff work tirelessly to provide medical aid to those who needed.