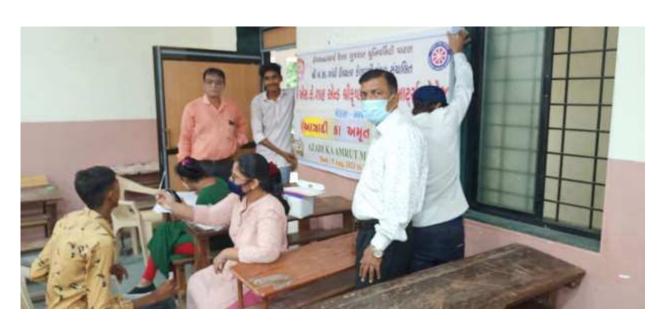

### Activity Report (Sarvajanik Hospital Modasa)

Shri S.K. Shah and Shri Krishna O.M. arts College Modasa signed MOU with Sarvajanik Hospital Modasa in 2020. MOU is still active and the institute conducts the programme on health and hygine for the college students every year. The hospital is a non-profit organization operated by a trust dedicated to providing medical aid to poor and underprivileged patients. The mission is to ensure that everyone, regardless of their financial situation, has access to essential healthcare services. We believe that every person should be healthy. The dedicated team of doctors, nurses, and support staff work tirelessly to provide medical aid to those who needed.