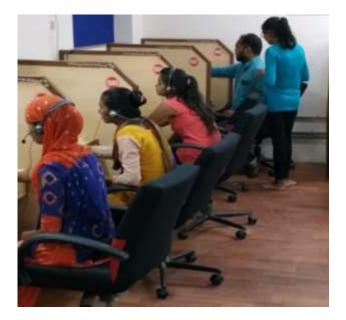

separate building is provided for the smooth functioning of the centre. More than 300 students enrol every year in the different courses. The centre incharge Dr.Piyush Sinh organizes welcome

ceremony for the new students. The aim of this centre is to provide higher education to those who are in Government jobs. The incharge of the centre also conducts the exams of CCC, and CCC+ for the Government Employees. The study center offers a variety of programs ranging from certificates, diplomas, and degrees to postgraduate courses. Students can pursue M.A. in Gujarati, English, Hindi, and Sociology, as well as M.Com. and B.Ed. The center provides job-oriented, career-focused, women empowerment, and computer-related courses. The center is equipped with counselling services via satellite, telecommunications, and internet facilities. The centre conducts exams twice in a year. All the faculty