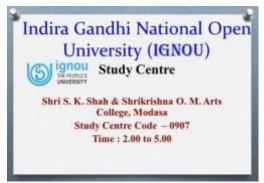

# INDIRA GANDHI NATIONAL OPEN UNIVERSISTY STUDY CENTRE -0907

Under MOU, Indira Gandhi National Open University study centre was established in September 1990 in our campus. This study centre works under the patronage of Arts College Modasa. The study centre has a separate building. Shri Mohanlal Jamanadas Mehta has donated Rs.200000 for the development of the study centre so that this study centre is titled as Shri

Mohanlal Jamanadas Mehta study Centre. It was a new experiment to impart education with Open University. This university is now very well developed and completed 33 years. This university runs the courses like: CFN, Certificate of Information Technology, Other Diploma Courses, B.Ed., M.Ed., MSW etc. More and more students are enrolled in this study centre and make

The students can also obtain the degree of M.A. from IGNOU The courses like Library Science, MSW, MCA have been started in this study centre. Those students who do not pass 12<sup>th</sup> standard, they can enroll in BPP course. The exam is conducted two times in a year. IGNOU study centre is open from 1:30 to 5:00. Saturday is a holiday in the study centre. On Sunday, the study centre remained open from 9:30 to 12:30. We guide the students of Aravalli district about how to obtain the degree from distance learning.