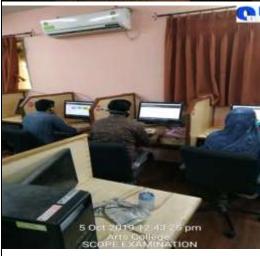

#### Scope Activity Every year

**SCOPE** 

Under MOU with Society For Creation Through Proficiency in English (SCOPE), our institute conducts the exams of CEPT and Language Skill for our college students. This is the platform for the students where they can earn the certificate from Cambridge. SCOPE is a government initiative for the

improvement of English of the college students. Our institute has the language lab to conduct the exams. SCOPE offers three skills in module (Listening, Reading, and Speaking) The aim of SCOPE is to make aware the students about the correct English pronunciations. It is used by Higher Education Employers who need to check the English language Skills of students and employees.